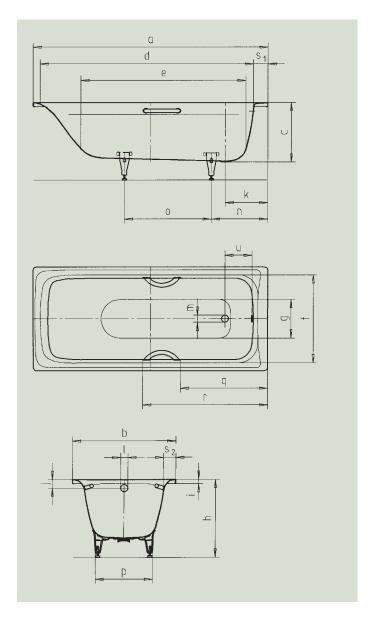

## **SANILUX SANILUX STAR**

- especially comfortable thanks to rounded area for neck
- one-seater bathtub with outlet at foot end
- classic four-cornered model
- also available with handles

| Model no.                                                      |                                 | 342/343      |
|----------------------------------------------------------------|---------------------------------|--------------|
| External length                                                | а                               | 1700 mm      |
| External width                                                 | b                               | 750 mm       |
| Depth                                                          | С                               | 430 mm       |
| Internal length (top)                                          | d                               | 1545 mm      |
| Internal length (bottom)                                       | е                               | 1150 mm      |
| Internal width (top)                                           | f                               | 585 mm       |
| Internal width (bottom)                                        | g                               | 328 mm       |
| Height with feet                                               | h                               | 535-555 mm   |
| Height of rim                                                  | i                               | 32 mm        |
| Distance top edge to centre of overflow hole                   | j                               | 63 mm        |
| Distance tub edge (foot) to centre of drain hole               | k                               | 310 mm       |
| Diameter of overflow hole                                      | 1                               | 52 mm        |
| Diameter of drain hole                                         | m                               | 52 mm        |
| Distance foot end of tub edge to centre of base                | n                               | 410 mm       |
| Distance between the feet                                      | 0                               | 630 mm       |
| Max. width of feet                                             | р                               | 430 mm       |
| Distance tub edge (foot end) to where handle starts (Mod. 343) | q                               | 632 mm       |
| Distance tub edge (foot end) to where handle ends (Mod. 343)   | r                               | 905 mm       |
| Width of rim (foot end; lengthwise)                            | S <sub>1</sub> ; S <sub>2</sub> | 100; 58 mm   |
| Distance between centre holes                                  | u                               | 200 mm       |
| Water volume** in litres                                       |                                 | 124          |
| Anti-slip                                                      |                                 | Ø 288 mm     |
| Full anti-slip                                                 |                                 | 600 x 220 mm |
|                                                                |                                 |              |