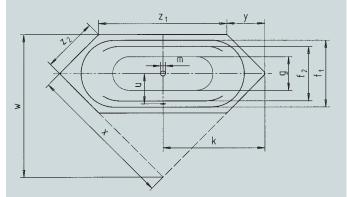

## VAIO DUO 6

- bathing with a friend: two identical back rests and centrally positioned outlet
- with integrated arm rests
- diverse installation possibilities, also corner installation

| Model no.                                        |                                               | 952                |
|--------------------------------------------------|-----------------------------------------------|--------------------|
| External length                                  | а                                             | 2100 mm            |
| External width                                   | b                                             | 800 mm             |
| Depth                                            | С                                             | 430 mm             |
| Internal length (top)                            | d                                             | 1680 mm            |
| Internal length (bottom)                         | е                                             | 1248 mm            |
| Internal width (top)                             | f <sub>1</sub> ; f <sub>2</sub>               | 680; 555 mm        |
| Internal width (bottom)                          | g                                             | 343 mm             |
| Height with feet                                 | h                                             | 550-590 mm         |
| Height of rim                                    | i                                             | 32 mm              |
| Distance top edge to centre of overflow hole     | j                                             | 70 mm              |
| Distance tub edge (foot) to centre of drain hole | k                                             | 1050 mm            |
| Diameter of overflow hole                        | 1                                             | 52 mm              |
| Diameter of drain hole                           | m                                             | 52 mm              |
| Distance foot end of tub edge to centre of base  | n                                             | 750 mm             |
| Distance between the feet                        | 0                                             | 600 mm             |
| Max. width of feet                               | р                                             | 455 mm             |
| Distance tub edge to drilled hole in the middle  | ра                                            | 1050 mm            |
| Max. overhang                                    | pb                                            | 146 mm             |
| Width of rim (foot end; lengthwise)              | <b>S</b> <sub>1</sub> ; <b>S</b> <sub>2</sub> | 210; 60 mm         |
| Distance between centre holes                    | u                                             | 332 mm             |
| Armrest depth                                    | v                                             | 180 mm             |
| Installation dimension; Side length; Fase        | w; x; y                                       | 1460; 1499; 390 mm |
| Side length                                      | Z <sub>1</sub> ; Z <sub>2</sub>               | 1320; 566 mm       |
| Water volume** in litres                         |                                               | 155                |
| Anti-slip                                        |                                               | Ø 435 mm           |
| Full anti-slip                                   |                                               | 900 x 300 mm       |