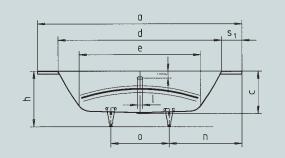

## VAIO DUO 6

- bathing with a friend: two identical back rests and centrally positioned outlet
- with integrated arm rests
- diverse installation possibilities, also corner installation

| Model no.                                        |                                               | 952                |
|--------------------------------------------------|-----------------------------------------------|--------------------|
| External length                                  | а                                             | 2100 mm            |
| External width                                   | b                                             | 800 mm             |
| Depth                                            | С                                             | 430 mm             |
| Internal length (top)                            | d                                             | 1680 mm            |
| Internal length (bottom)                         | е                                             | 1248 mm            |
| Internal width (top)                             | f <sub>1</sub> ; f <sub>2</sub>               | 680; 555 mm        |
| Internal width (bottom)                          | g                                             | 343 mm             |
| Height with feet                                 | h                                             | 550-590 mm         |
| Height of rim                                    | i                                             | 32 mm              |
| Distance top edge to centre of overflow hole     | j                                             | 70 mm              |
| Distance tub edge (foot) to centre of drain hole | k                                             | 1050 mm            |
| Diameter of overflow hole                        | 1                                             | 52 mm              |
| Diameter of drain hole                           | m                                             | 52 mm              |
| Distance foot end of tub edge to centre of base  | n                                             | 750 mm             |
| Distance between the feet                        | 0                                             | 600 mm             |
| Max. width of feet                               | р                                             | 455 mm             |
| Distance tub edge to drilled hole in the middle  | ра                                            | 1050 mm            |
| Max. overhang                                    | pb                                            | 146 mm             |
| Width of rim (foot end; lengthwise)              | <b>S</b> <sub>1</sub> ; <b>S</b> <sub>2</sub> | 210; 60 mm         |
| Distance between centre holes                    | u                                             | 332 mm             |
| Armrest depth                                    | v                                             | 180 mm             |
| Installation dimension; Side length; Fase        | w; x; y                                       | 1460; 1499; 390 mm |
| Side length                                      | Z <sub>1</sub> ; Z <sub>2</sub>               | 1320; 566 mm       |
| Water volume** in litres                         |                                               | 155                |
| Anti-slip                                        |                                               | Ø 435 mm           |
| Full anti-slip                                   |                                               | 900 x 300 mm       |