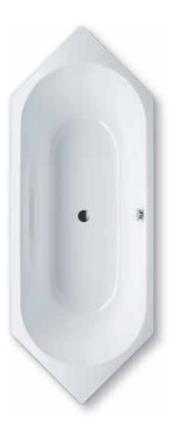

## VAIO DUO 6

- bathing with a friend: two identical back rests and centrally positioned outlet
- with integrated arm rests
- diverse installation possibilities, also corner installation

| Model no.                                        |                                               | 952                |
|--------------------------------------------------|-----------------------------------------------|--------------------|
| External length                                  | а                                             | 2100 mm            |
| External width                                   | b                                             | 800 mm             |
| Depth                                            | С                                             | 430 mm             |
| Internal length (top)                            | d                                             | 1680 mm            |
| Internal length (bottom)                         | е                                             | 1248 mm            |
| Internal width (top)                             | f <sub>1</sub> ; f <sub>2</sub>               | 680; 555 mm        |
| Internal width (bottom)                          | g                                             | 343 mm             |
| Height with feet                                 | h                                             | 550-590 mm         |
| Height of rim                                    | i                                             | 32 mm              |
| Distance top edge to centre of overflow hole     | j                                             | 70 mm              |
| Distance tub edge (foot) to centre of drain hole | k                                             | 1050 mm            |
| Diameter of overflow hole                        | 1                                             | 52 mm              |
| Diameter of drain hole                           | m                                             | 52 mm              |
| Distance foot end of tub edge to centre of base  | n                                             | 750 mm             |
| Distance between the feet                        | 0                                             | 600 mm             |
| Max. width of feet                               | р                                             | 455 mm             |
| Distance tub edge to drilled hole in the middle  | ра                                            | 1050 mm            |
| Max. overhang                                    | pb                                            | 146 mm             |
| Width of rim (foot end; lengthwise)              | <b>S</b> <sub>1</sub> ; <b>S</b> <sub>2</sub> | 210; 60 mm         |
| Distance between centre holes                    | u                                             | 332 mm             |
| Armrest depth                                    | v                                             | 180 mm             |
| Installation dimension; Side length; Fase        | w; x; y                                       | 1460; 1499; 390 mm |
| Side length                                      | Z <sub>1</sub> ; Z <sub>2</sub>               | 1320; 566 mm       |
| Water volume** in litres                         |                                               | 155                |
| Anti-slip                                        |                                               | Ø 435 mm           |
| Full anti-slip                                   |                                               | 900 x 300 mm       |