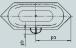

## VAIO DUO 6

- bathing with a friend: two identical back rests and centrally positioned outlet
- with integrated arm rests
- diverse installation possibilities, also corner installation

| Model no.                                        |                                               | 952                |
|--------------------------------------------------|-----------------------------------------------|--------------------|
| External length                                  | а                                             | 2100 mm            |
| External width                                   | b                                             | 800 mm             |
| Depth                                            | С                                             | 430 mm             |
| Internal length (top)                            | d                                             | 1680 mm            |
| Internal length (bottom)                         | е                                             | 1248 mm            |
| Internal width (top)                             | f <sub>1</sub> ; f <sub>2</sub>               | 680; 555 mm        |
| Internal width (bottom)                          | g                                             | 343 mm             |
| Height with feet                                 | h                                             | 550-590 mm         |
| Height of rim                                    | i                                             | 32 mm              |
| Distance top edge to centre of overflow hole     | j                                             | 70 mm              |
| Distance tub edge (foot) to centre of drain hole | k                                             | 1050 mm            |
| Diameter of overflow hole                        | 1                                             | 52 mm              |
| Diameter of drain hole                           | m                                             | 52 mm              |
| Distance foot end of tub edge to centre of base  | n                                             | 750 mm             |
| Distance between the feet                        | 0                                             | 600 mm             |
| Max. width of feet                               | р                                             | 455 mm             |
| Distance tub edge to drilled hole in the middle  | ра                                            | 1050 mm            |
| Max. overhang                                    | pb                                            | 146 mm             |
| Width of rim (foot end; lengthwise)              | <b>S</b> <sub>1</sub> ; <b>S</b> <sub>2</sub> | 210; 60 mm         |
| Distance between centre holes                    | u                                             | 332 mm             |
| Armrest depth                                    | v                                             | 180 mm             |
| Installation dimension; Side length; Fase        | w; x; y                                       | 1460; 1499; 390 mm |
| Side length                                      | Z <sub>1</sub> ; Z <sub>2</sub>               | 1320; 566 mm       |
| Water volume** in litres                         |                                               | 155                |
| Anti-slip                                        |                                               | Ø 435 mm           |
| Full anti-slip                                   |                                               | 900 x 300 mm       |