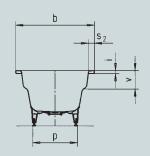

## VAIO DUO 6

- bathing with a friend: two identical back rests and centrally positioned outlet
- with integrated arm rests
- diverse installation possibilities, also corner installation

| Model no.                                        |                                               | 952                |
|--------------------------------------------------|-----------------------------------------------|--------------------|
| External length                                  | а                                             | 2100 mm            |
| External width                                   | b                                             | 800 mm             |
| Depth                                            | С                                             | 430 mm             |
| Internal length (top)                            | d                                             | 1680 mm            |
| Internal length (bottom)                         | е                                             | 1248 mm            |
| Internal width (top)                             | f <sub>1</sub> ; f <sub>2</sub>               | 680; 555 mm        |
| Internal width (bottom)                          | g                                             | 343 mm             |
| Height with feet                                 | h                                             | 550-590 mm         |
| Height of rim                                    | i                                             | 32 mm              |
| Distance top edge to centre of overflow hole     | j                                             | 70 mm              |
| Distance tub edge (foot) to centre of drain hole | k                                             | 1050 mm            |
| Diameter of overflow hole                        | 1                                             | 52 mm              |
| Diameter of drain hole                           | m                                             | 52 mm              |
| Distance foot end of tub edge to centre of base  | n                                             | 750 mm             |
| Distance between the feet                        | 0                                             | 600 mm             |
| Max. width of feet                               | р                                             | 455 mm             |
| Distance tub edge to drilled hole in the middle  | ра                                            | 1050 mm            |
| Max. overhang                                    | pb                                            | 146 mm             |
| Width of rim (foot end; lengthwise)              | <b>S</b> <sub>1</sub> ; <b>S</b> <sub>2</sub> | 210; 60 mm         |
| Distance between centre holes                    | u                                             | 332 mm             |
| Armrest depth                                    | v                                             | 180 mm             |
| Installation dimension; Side length; Fase        | w; x; y                                       | 1460; 1499; 390 mm |
| Side length                                      | Z <sub>1</sub> ; Z <sub>2</sub>               | 1320; 566 mm       |
| Water volume** in litres                         |                                               | 155                |
| Anti-slip                                        |                                               | Ø 435 mm           |
| Full anti-slip                                   |                                               | 900 x 300 mm       |