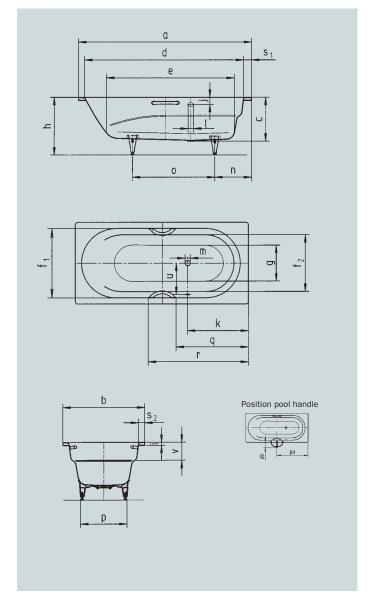

## VAIO STAR

- one-seater bathtub with side overflow and integrated arm rests
- classic four-cornered model
- also available with handles

| Model no.                                                      |                                 | 960/961      |
|----------------------------------------------------------------|---------------------------------|--------------|
| External length                                                | а                               | 1700 mm      |
| External width                                                 | b                               | 800 mm       |
| Depth                                                          | С                               | 430 mm       |
| Internal length (top)                                          | d                               | 1560 mm      |
| Internal length (bottom)                                       | e                               | 1255 mm      |
| Internal width (top)                                           | f <sub>1</sub> ; f <sub>2</sub> | 680; 555 mm  |
| Internal width (bottom)                                        | g                               | 350 mm       |
| Height with feet                                               | h                               | 555-590 mm   |
| Height of rim                                                  | i                               | 32 mm        |
| Distance top edge to centre of overflow hole                   | j                               | 70 mm        |
| Distance tub edge (foot) to centre of drain hole               | k                               | 600 mm       |
| Diameter of overflow hole                                      | 1                               | 52 mm        |
| Diameter of drain hole                                         | m                               | 52 mm        |
| Distance foot end of tub edge to centre of base                | n                               | 443 mm       |
| Distance between the feet                                      | 0                               | 670 mm       |
| Max. width of feet                                             | р                               | 445 mm       |
| Distance tub edge to drilled hole in the middle                | pa                              | 850 mm       |
| Max. overhang                                                  | pb                              | 146 mm       |
| Distance tub edge (foot end) to where handle starts (Mod. 961) | q                               | 720 mm       |
| Distance tub edge (foot end) to where handle ends (Mod. 961)   | r                               | 980 mm       |
| Width of rim (foot end; lengthwise)                            | s <sub>1</sub> ; s <sub>2</sub> | 80; 60 mm    |
| Distance between centre holes                                  | u                               | 332 mm       |
| Armrest depth                                                  | V                               | 180 mm       |
| Water volume** in litres                                       |                                 | 145          |
| Anti-slip                                                      |                                 | Ø 435 mm     |
| Full anti-slip                                                 |                                 | 900 x 300 mm |
|                                                                |                                 |              |