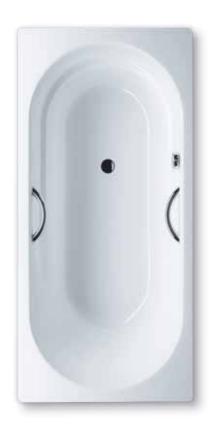

## VAIO STAR

- one-seater bathtub with side overflow and integrated arm rests
- classic four-cornered model
- also available with handles

| Model no.                                                      |                                 | 960/961      |
|----------------------------------------------------------------|---------------------------------|--------------|
| External length                                                | а                               | 1700 mm      |
| External width                                                 | b                               | 800 mm       |
| Depth                                                          | С                               | 430 mm       |
| Internal length (top)                                          | d                               | 1560 mm      |
| Internal length (bottom)                                       | e                               | 1255 mm      |
| Internal width (top)                                           | f <sub>1</sub> ; f <sub>2</sub> | 680; 555 mm  |
| Internal width (bottom)                                        | g                               | 350 mm       |
| Height with feet                                               | h                               | 555-590 mm   |
| Height of rim                                                  | i                               | 32 mm        |
| Distance top edge to centre of overflow hole                   | j                               | 70 mm        |
| Distance tub edge (foot) to centre of drain hole               | k                               | 600 mm       |
| Diameter of overflow hole                                      | 1                               | 52 mm        |
| Diameter of drain hole                                         | m                               | 52 mm        |
| Distance foot end of tub edge to centre of base                | n                               | 443 mm       |
| Distance between the feet                                      | 0                               | 670 mm       |
| Max. width of feet                                             | р                               | 445 mm       |
| Distance tub edge to drilled hole in the middle                | pa                              | 850 mm       |
| Max. overhang                                                  | pb                              | 146 mm       |
| Distance tub edge (foot end) to where handle starts (Mod. 961) | q                               | 720 mm       |
| Distance tub edge (foot end) to where handle ends (Mod. 961)   | r                               | 980 mm       |
| Width of rim (foot end; lengthwise)                            | s <sub>1</sub> ; s <sub>2</sub> | 80; 60 mm    |
| Distance between centre holes                                  | u                               | 332 mm       |
| Armrest depth                                                  | V                               | 180 mm       |
| Water volume** in litres                                       |                                 | 145          |
| Anti-slip                                                      |                                 | Ø 435 mm     |
| Full anti-slip                                                 |                                 | 900 x 300 mm |
|                                                                |                                 |              |