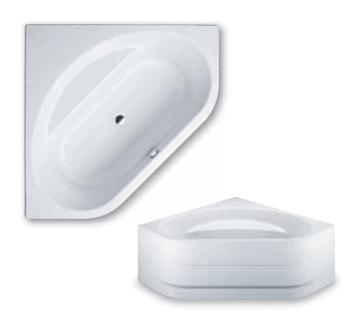

## VAIO DUO 3 VAIO DUO 3 WITH MOULDED PANEL

- attractive corner bathtub with distinct arm rest which can also be used as a seat
- bathing with a friend: two identical back rests and centrally positioned outlet
- also available with panel