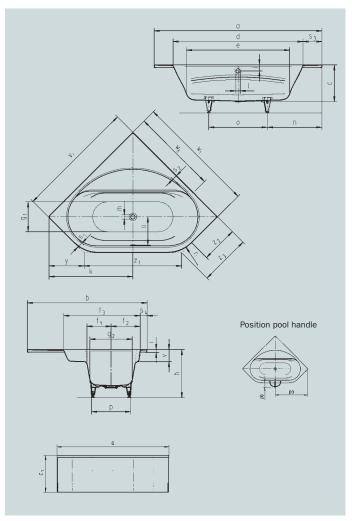

| Nodel no.                                       |                                                                   | 962/962-7          |
|-------------------------------------------------|-------------------------------------------------------------------|--------------------|
| xternal length                                  | a                                                                 | 1961 mm            |
| xternal width                                   | b                                                                 | 1401 mm            |
| verall height with panel                        | C <sub>1</sub>                                                    | 560 mm             |
| Pepth                                           | С                                                                 | 430 mm             |
| nternal length (top)                            | d                                                                 | 1522 mm            |
| nternal length (bottom)                         | е                                                                 | 1206 mm            |
| nternal width (top) bathing area; incl. armrest | $f_1$ ; $f_2$ ; $f_3$                                             | 282; 340; 855 mm   |
| nternal width (bottom)                          | g <sub>1</sub> ; g <sub>2</sub>                                   | 353; 496 mm        |
| leight with feet                                | h                                                                 | 550-590 mm         |
| leight of rim                                   | i                                                                 | 32 mm              |
| vistance top edge to centre of overflow hole    | j                                                                 | 70 mm              |
| vistance tub edge to centre of drain hole       | k                                                                 | 980 mm             |
| plameter of overflow hole                       | 1                                                                 | 52 mm              |
| piameter of drain hole                          | m                                                                 | 52 mm              |
| distance foot end of tub edge to centre of base | n                                                                 | 680,5 mm           |
| vistance between the feet                       | 0                                                                 | 600 mm             |
| Max. width of feet                              | р                                                                 | 455 mm             |
| sistance tub edge to drilled hole in the middle | pa                                                                | 980 mm             |
| Max. overhang                                   | pb                                                                | 136 mm             |
| dadius                                          | $r_1$                                                             | 400 mm             |
| vidth of rim (foot end; lengthwise)             | S <sub>1</sub> ; S <sub>2</sub> ; S <sub>3</sub> ; S <sub>4</sub> | 62; 55; 219; 80 mm |
| Distance between centre holes                   | u                                                                 | 332 mm             |
| rmrest depth                                    | V                                                                 | 140 mm             |
| ide length                                      | V <sub>1</sub>                                                    | 1400 mm            |
| ide width                                       | $W_1$                                                             | 1400 mm            |
| larrowest point (for wall inlet fittings)       | W <sub>8</sub>                                                    | 1000 mm            |
| ase                                             | у                                                                 | 410,5 mm           |
| ide length                                      | Z <sub>1</sub> ; Z <sub>2</sub> ; Z <sub>3</sub>                  | 1140; 428; 594 mm  |
| Vater volume** in litres                        |                                                                   | 125                |
| nti-slip                                        |                                                                   | -                  |
| ull anti-slip                                   |                                                                   | -                  |