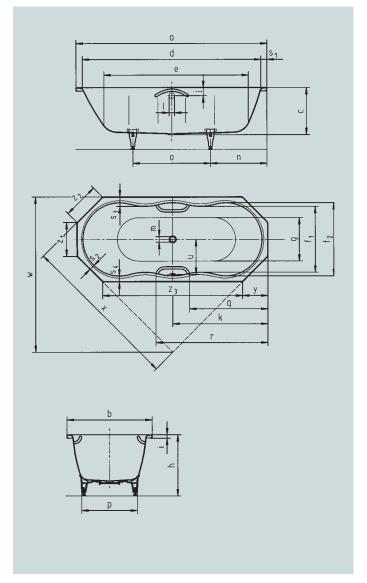

| Model no.                                                      |                                                                   | 258/259           |
|----------------------------------------------------------------|-------------------------------------------------------------------|-------------------|
| External length                                                | а                                                                 | 1800 mm           |
| External width                                                 | b                                                                 | 800 mm            |
| Depth                                                          | С                                                                 | 440 mm            |
| Internal length (top)                                          | d                                                                 | 1690 mm           |
| Internal length (bottom)                                       | е                                                                 | 1360 mm           |
| Internal width (top)                                           | $f_1$ ; $f_2$                                                     | 620; 690 mm       |
| Internal width (bottom)                                        | g                                                                 | 460 mm            |
| Height with feet                                               | h                                                                 | 565-590 mm        |
| Height of rim                                                  | i                                                                 | 32 mm             |
| Distance top edge to centre of overflow hole                   | j                                                                 | 67 mm             |
| Distance tub edge (foot) to centre of drain hole               | k                                                                 | 900 mm            |
| Diameter of overflow hole                                      | T.                                                                | 52 mm             |
| Diameter of drain hole                                         | m                                                                 | 52 mm             |
| Distance foot end of tub edge to centre of base                | n                                                                 | 480 mm            |
| Distance between the feet                                      | 0                                                                 | 780 mm            |
| Max. width of feet                                             | р                                                                 | 500 mm            |
| Distance tub edge (foot end) to where handle starts (Mod. 259) | q                                                                 | 740 mm            |
| Distance tub edge (foot end) to where handle ends (Mod. 259)   | r                                                                 | 1058 mm           |
| Width of rim                                                   | S <sub>1</sub> ; S <sub>2</sub> ; S <sub>3</sub> ; S <sub>4</sub> | 55; 50; 90; 55 mm |
| Distance between centre holes                                  | u                                                                 | 337 mm            |
| Installation dimension                                         | W                                                                 | 1460 mm           |
| Side length                                                    | Х                                                                 | 1498 mm           |
| Fase                                                           | у                                                                 | 240 mm            |
| Side length                                                    | Z <sub>1</sub> ; Z <sub>2</sub> ; Z <sub>3</sub>                  | 320; 339; 1320 mm |
| Water volume** in litres                                       |                                                                   | 197               |
| Anti-slip                                                      |                                                                   | Ø 435 mm          |
| Full anti-slip                                                 |                                                                   | 900 x 300 mm      |
|                                                                |                                                                   |                   |