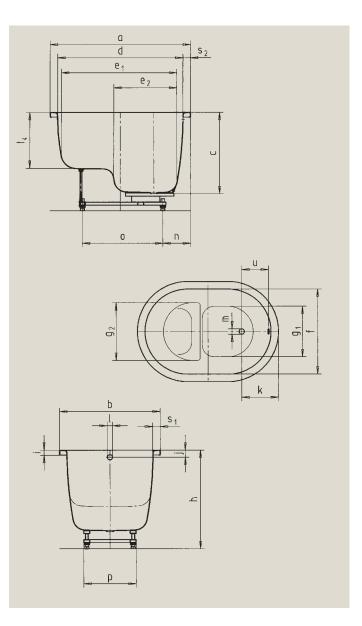

| Model no.                                       |                                               | 177          |
|-------------------------------------------------|-----------------------------------------------|--------------|
| External length                                 | а                                             | 1400 mm      |
| External width                                  | b                                             | 1000 mm      |
| Depth                                           | С                                             | 810 mm       |
| Internal length (top)                           | d                                             | 1250 mm      |
| Internal length (bottom)                        | e <sub>1</sub> ; e <sub>2</sub>               | 1150; 625 mm |
| Internal width (top)                            | f                                             | 850 mm       |
| Internal width (bottom)                         | g <sub>1</sub> ; g <sub>2</sub>               | 505; 575 mm  |
| Height with feet                                | h                                             | 980-1040 mm  |
| Height of rim                                   | i                                             | 50 mm        |
| Distance top edge to centre of overflow hole    | j                                             | 70 mm        |
| Distance tub edge to centre of drain hole       | k                                             | 360 mm       |
| Diameter of overflow hole                       | I.                                            | 52 mm        |
| Diameter of drain hole                          | m                                             | 52 mm        |
| Distance foot end of tub edge to centre of base | n                                             | 275 mm       |
| Distance between the feet                       | 0                                             | 800 mm       |
| Max. width of feet                              | р                                             | 520 mm       |
| Width of rim (lengthwise; foot end)             | <b>S</b> <sub>1</sub> ; <b>S</b> <sub>2</sub> | 75; 75 mm    |
| Sitting depth                                   | t <sub>4</sub>                                | 560 mm       |
| Distance between centre holes                   | u                                             | 285 mm       |
| Water volume** in litres                        |                                               | 435          |
| Anti-slip                                       |                                               | – mm         |
| Full anti-slip                                  |                                               | – mm         |
|                                                 |                                               |              |