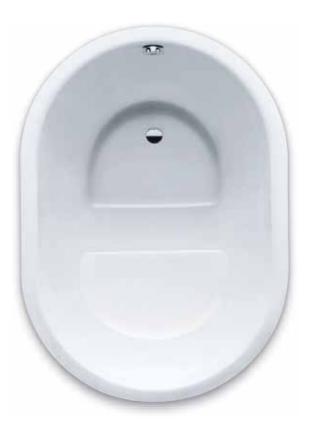

## **KUSATSU POOL**

- design draws inspiration from the highly-developed Japanese bathing culture
- unusual depth of 81 cm enables you to submerge the whole of your upper body
- comfortable as an armchair for extremely relaxed bathing