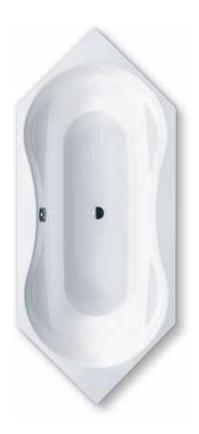

## **MEGA DUO 6**

- bathing with a friend: two identical back rests and centrally positioned outlet
- wide arm rests on both sides provide optimum bathing comfort
- diverse installation possibilities, also corner installation