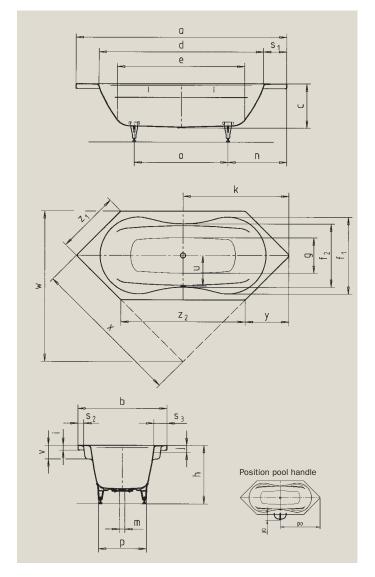

| Model no.                                       |                                                  | 182             |
|-------------------------------------------------|--------------------------------------------------|-----------------|
| External length                                 | a                                                | 2140 mm         |
| External width                                  | b                                                | 900 mm          |
| Depth                                           | С                                                | 450 mm          |
| Internal length (top)                           | d                                                | 1680 mm         |
| Internal length (bottom)                        | e                                                | 1290 mm         |
| Internal width (top)                            | $f_1$ ; $f_2$                                    | 780; 640 mm     |
| Internal width (bottom)                         | g                                                | 360 mm          |
| Height with feet                                | h                                                | 570-600 mm      |
| Height of rim                                   | i                                                | 50 mm           |
| Distance top edge to centre of overflow hole    | j                                                | 70 mm           |
| Distance tub edge to centre of drain hole       | k                                                | 1070 mm         |
| Diameter of overflow hole                       | 1                                                | 52 mm           |
| Diameter of drain hole                          | m                                                | 52 mm           |
| Distance foot end of tub edge to centre of base | n                                                | 660 mm          |
| Distance between the feet                       | 0                                                | 820 mm          |
| Max. width of feet                              | р                                                | 480 mm          |
| Distance tub edge to drilled hole in the middle | pa                                               | 1070 mm         |
| Max. overhang                                   | pb                                               | 136 mm          |
| Width of rim (foot end; lengthwise)             | s <sub>1</sub> ; s <sub>2</sub> ; s <sub>3</sub> | 230; 60; 130 mm |
| Distance between centre holes                   | u                                                | 310 mm          |
| Armrest depth                                   | V                                                | 140 mm          |
| Installation dimension                          | W                                                | 1530 mm         |
| Side length                                     | х                                                | 1527 mm         |
| Fase                                            | у                                                | 440 mm          |
| Side length                                     | $Z_1$ ; $Z_2$                                    | 636; 1260 mm    |
| Water volume** in litres                        |                                                  | 186             |
| Anti-slip                                       |                                                  | – mm            |
| Full anti-slip                                  |                                                  | – mm            |