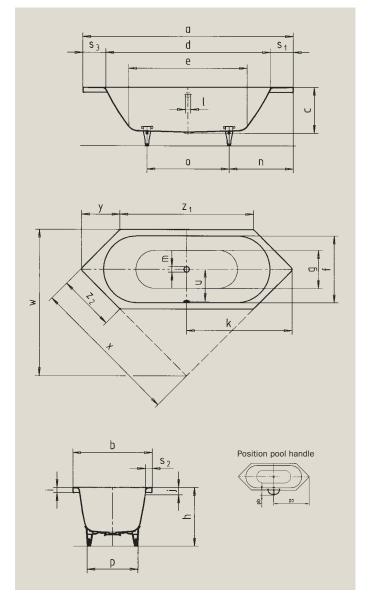

| Model no.                                       |                                                  | 134             |
|-------------------------------------------------|--------------------------------------------------|-----------------|
| External length                                 | а                                                | 2000 mm         |
| External width                                  | b                                                | 750 mm          |
| Depth                                           | С                                                | 470 mm          |
| Internal length (top)                           | d                                                | 1580 mm         |
| Internal length (bottom)                        | е                                                | 1130 mm         |
| Internal width (top)                            | f                                                | 630 mm          |
| Internal width (bottom)                         | g                                                | 510 mm          |
| Height with feet                                | h                                                | 605-640 mm      |
| Height of rim                                   | i                                                | 50 mm           |
| Distance top edge to centre of overflow hole    | j                                                | 70 mm           |
| Distance tub edge to centre of drain hole       | k                                                | 1000 mm         |
| Diameter of overflow hole                       | I                                                | 52 mm           |
| Diameter of drain hole                          | m                                                | 52 mm           |
| Distance foot end of tub edge to centre of base | n                                                | 710 mm          |
| Distance between the feet                       | 0                                                | 580 mm          |
| Max. width of feet                              | р                                                | 465 mm          |
| Distance tub edge to drilled hole in the middle | pa                                               | 1000 mm         |
| Max. overhang                                   | pb                                               | 146 mm          |
| Width of rim (foot end; lengthwise)             | S <sub>1</sub> ; S <sub>2</sub> ; S <sub>3</sub> | 218; 60; 218 mm |
| Distance between centre holes                   | u                                                | 307 mm          |
| Installation dimension                          | W                                                | 1335 mm         |
| Side length; Fase                               | х; у                                             | 1425; 365 mm    |
| Side length                                     | $Z_1; Z_2$                                       | 1270; 530 mm    |
| Water volume** in litres                        |                                                  | 156             |
| Anti-slip                                       |                                                  | Ø 435 mm        |
| Full anti-slip                                  |                                                  | 900 x 300 mm    |
|                                                 |                                                  |                 |