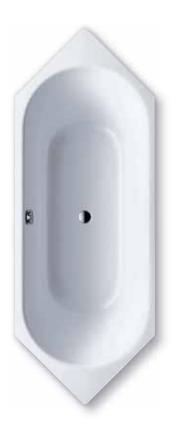

## **CENTRO DUO 6**

- puristic simplicity and unpretentious elegance are what distinguish these bathtubs
- bathing with a friend: two identical back rests and centrally positioned outlet
- diverse installation possibilities, also corner installation