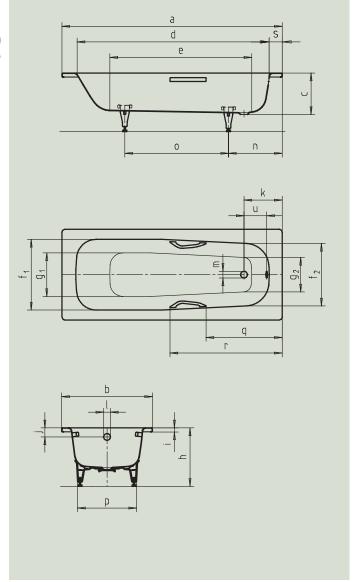

| Model no.                                                      |                                 | 245/246      |
|----------------------------------------------------------------|---------------------------------|--------------|
| External length                                                | а                               | 1700 mm      |
| External width                                                 | b                               | 700 mm       |
| Depth                                                          | С                               | 315 mm       |
| nternal length (top)                                           | d                               | 1520 mm      |
| nternal length (bottom)                                        | е                               | 1260 mm      |
| nternal width (top)                                            | $f_1$ ; $f_2$                   | 560; 500 mm  |
| nternal width (bottom)                                         | g <sub>1</sub> ; g <sub>2</sub> | 460; 400 mm  |
| Height with feet                                               | h                               | 435-460 mm   |
| Height of rim                                                  | i                               | 32 mm        |
| Distance top edge to centre of overflow hole                   | j                               | 70 mm        |
| Distance tub edge (foot) to centre of drain hole               | k                               | 285 mm       |
| Diameter of overflow hole                                      | 1                               | 52 mm        |
| Diameter of drain hole                                         | m                               | 52 mm        |
| Distance foot end of tub edge to centre of base                | n                               | 415 mm       |
| Distance between the feet                                      | 0                               | 800 mm       |
| Max. width of feet                                             | р                               | 455 mm       |
| Distance tub edge (foot end) to where handle starts (Mod. 246) | q                               | 643 mm       |
| Distance tub edge (foot end) to where handle ends (Mod. 246)   | r                               | 921 mm       |
| Nidth of rim (foot end)                                        | S                               | 95 mm        |
| Distance between centre holes                                  | u                               | 200 mm       |
| Nater volume** in litres                                       |                                 | 53           |
| Anti-slip                                                      |                                 | Ø 288 mm     |
| Full anti-slip                                                 |                                 | 850 x 240 mm |