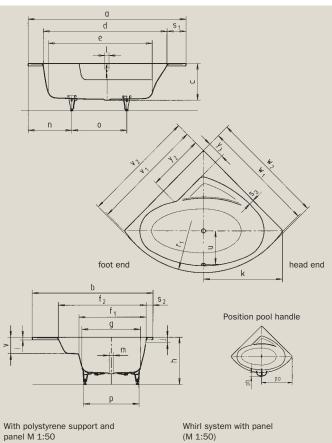

|  | , m |
|--|-----|
|  |     |

Polystyrene support can be tiled in using 20 x 20 cm and 30 x 20 cm tiles.

| Model no.                                        |                                                  | 910            |
|--------------------------------------------------|--------------------------------------------------|----------------|
| External length                                  | а                                                | 1966 mm        |
| External width                                   | b                                                | 1502 mm        |
| Depth                                            | С                                                | 450 mm         |
| Internal length (top)                            | d                                                | 1540 mm        |
| Internal length (bottom)                         | e                                                | 1290 mm        |
| Internal width (top) bathing area; incl. armrest | f <sub>1</sub> ; f <sub>2</sub>                  | 835; 1090 mm   |
| Internal width (bottom)                          | g                                                | 730 mm         |
| Height with feet                                 | h                                                | 576-611 mm     |
| Height of rim                                    | i                                                | 32 mm          |
| Distance top edge to centre of overflow hole     | j                                                | 70 mm          |
| Distance tub edge to centre of drain hole        | k                                                | 983 mm         |
| Diameter of overflow hole                        | 1                                                | 52 mm          |
| Diameter of drain hole                           | m                                                | 52 mm          |
| Distance foot end of tub edge to centre of base  | n                                                | 545 mm         |
| Distance between the feet                        | 0                                                | 715 mm         |
| Max. width of feet                               | р                                                | 615 mm         |
| Distance tub edge to drilled hole in the middle  | ра                                               | 983 mm         |
| Max. overhang                                    | pb                                               | 136 mm         |
| Radius                                           | r <sub>1</sub>                                   | 1200 mm        |
| Width of rim (foot end; lengthwise)              | S <sub>1</sub> ; S <sub>2</sub> ; S <sub>3</sub> | 225; 85; 60 mm |
| Height with support and panel                    | t <sub>1</sub>                                   | 585 mm         |
| Height of base                                   | t <sub>2</sub>                                   | 135 mm         |
| Height with whirl system                         | t <sub>3</sub>                                   | 660 mm         |
| Distance between centre holes                    | u                                                | 415 mm         |
| Armrest depth                                    | V                                                | 200 mm         |
| Side length; side length incl. bend              | V <sub>1</sub> ; V <sub>2</sub>                  | 1400; 1420 mm  |
| Side width; side width incl. bend                | W1; W2                                           | 1400; 1420 mm  |
| Shelf (length; width)                            | y <sub>2</sub> ; y <sub>3</sub>                  | 660; 210 mm    |
| Water volume** in litres                         |                                                  | 223            |
| Anti-slip                                        |                                                  | – mm           |
| Full anti-slip                                   |                                                  | – mm           |

Subject to technical alterations and tolerances. \*\* 70 litres displacement on average.