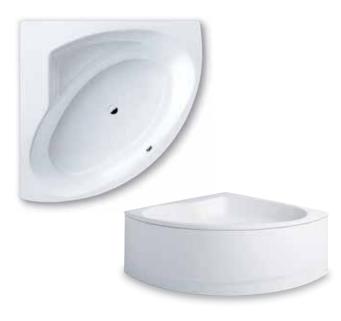

## **PUNTA DUO 3**

- comfortable corner bathtub which offers a generous design
- compact external dimensions, with a floor length of 129 cm yet still very spacious
- side bank of fittings and arm rest which can also be used as a seat
- also available with panel