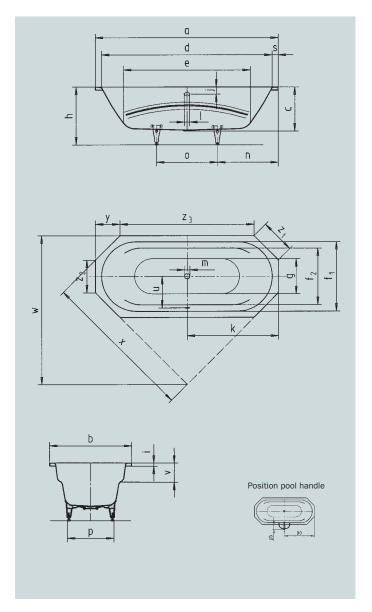

## **VAIO DUO 8**

- bathing with a friend: two identical back rests and centrally positioned outlet
- with integrated arm rests
- diverse installation possibilities, also corner installation

| Model no.                                       |                       | 953                |
|-------------------------------------------------|-----------------------|--------------------|
| External length                                 | а                     | 1800 mm            |
| External width                                  | b                     | 800 mm             |
| Depth                                           | С                     | 430 mm             |
| Internal length (top)                           | d                     | 1680 mm            |
| Internal length (bottom)                        | e                     | 1248 mm            |
| Internal width (top)                            | $f_1$ ; $f_2$         | 680; 555 mm        |
| Internal width (bottom)                         | g                     | 343 mm             |
| Height with feet                                | h                     | 550-590 mm         |
| Height of rim                                   | i                     | 32 mm              |
| Distance top edge to centre of overflow hole    | j                     | 70 mm              |
| Distance tub edge to centre of drain hole       | k                     | 900 mm             |
| Diameter of overflow hole                       | I                     | 52 mm              |
| Diameter of drain hole                          | m                     | 52 mm              |
| Distance foot end of tub edge to centre of base | n                     | 600 mm             |
| Distance between the feet                       | 0                     | 600 mm             |
| Max. width of feet                              | р                     | 455 mm             |
| Distance tub edge to drilled hole in the middle | ра                    | 900 mm             |
| Max. overhang                                   | pb                    | 146 mm             |
| Width of rim (foot end)                         | s                     | 60 mm              |
| Distance between centre holes                   | u                     | 332 mm             |
| Armrest depth                                   | v                     | 180 mm             |
| Installation dimension; Side length; Fase       | w; x; y               | 1460; 1499; 240 mm |
| Side length                                     | $Z_1$ ; $Z_2$ ; $Z_3$ | 340; 320; 1320 mm  |
| Water volume** in litres                        |                       | 155                |
| Anti-slip                                       |                       | Ø 435 mm           |
| Full anti-slip                                  |                       | 900 x 300 mm       |
|                                                 |                       |                    |