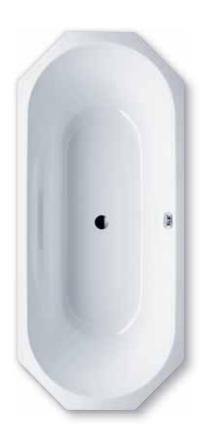

## **VAIO DUO 8**

- bathing with a friend: two identical back rests and centrally positioned outlet
- with integrated arm rests
- diverse installation possibilities, also corner installation

| Model no.                                       |                       | 953                |
|-------------------------------------------------|-----------------------|--------------------|
| External length                                 | а                     | 1800 mm            |
| External width                                  | b                     | 800 mm             |
| Depth                                           | С                     | 430 mm             |
| Internal length (top)                           | d                     | 1680 mm            |
| Internal length (bottom)                        | e                     | 1248 mm            |
| Internal width (top)                            | $f_1$ ; $f_2$         | 680; 555 mm        |
| Internal width (bottom)                         | g                     | 343 mm             |
| Height with feet                                | h                     | 550-590 mm         |
| Height of rim                                   | i                     | 32 mm              |
| Distance top edge to centre of overflow hole    | j                     | 70 mm              |
| Distance tub edge to centre of drain hole       | k                     | 900 mm             |
| Diameter of overflow hole                       | I                     | 52 mm              |
| Diameter of drain hole                          | m                     | 52 mm              |
| Distance foot end of tub edge to centre of base | n                     | 600 mm             |
| Distance between the feet                       | 0                     | 600 mm             |
| Max. width of feet                              | р                     | 455 mm             |
| Distance tub edge to drilled hole in the middle | ра                    | 900 mm             |
| Max. overhang                                   | pb                    | 146 mm             |
| Width of rim (foot end)                         | s                     | 60 mm              |
| Distance between centre holes                   | u                     | 332 mm             |
| Armrest depth                                   | v                     | 180 mm             |
| Installation dimension; Side length; Fase       | w; x; y               | 1460; 1499; 240 mm |
| Side length                                     | $Z_1$ ; $Z_2$ ; $Z_3$ | 340; 320; 1320 mm  |
| Water volume** in litres                        |                       | 155                |
| Anti-slip                                       |                       | Ø 435 mm           |
| Full anti-slip                                  |                       | 900 x 300 mm       |
|                                                 |                       |                    |