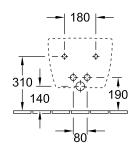

#### 1. POSITION

| Model                         | 540000                                                                                                                                                                                     |
|-------------------------------|--------------------------------------------------------------------------------------------------------------------------------------------------------------------------------------------|
| Collection                    | Subway 2.0                                                                                                                                                                                 |
| PROJECTS                      | DESIGN                                                                                                                                                                                     |
| Width                         | 370 [mm]                                                                                                                                                                                   |
| Depth                         | 565 [mm]                                                                                                                                                                                   |
| Weight                        | 19,25 [kg]                                                                                                                                                                                 |
| description                   | Sanitary porcelain Also available in CeramicPlus with fastening set for concealed fastening                                                                                                |
| Tap fitting / Tap hole remark | suitable for 1-hole tap fittings, tap hole punched out                                                                                                                                     |
| Overflow remark               | with overflow                                                                                                                                                                              |
| Installation                  | wall-mounted                                                                                                                                                                               |
| material                      | Sanitary porcelain                                                                                                                                                                         |
| Specification texts           | Subway 2.0; Bidet; Sanitary porcelain; Size: 370 x 565 mm; suitable for 1-hole tap fittings, tap hole punched out; with overflow; wall-mounted; with fastening set for concealed fastening |

### 540000