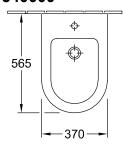

#### 1. POSITION

| Model                         | 540000                                                                                                                                                                                     |
|-------------------------------|--------------------------------------------------------------------------------------------------------------------------------------------------------------------------------------------|
| Collection                    | Subway 2.0                                                                                                                                                                                 |
| PROJECTS                      | DESIGN                                                                                                                                                                                     |
| Width                         | 370 [mm]                                                                                                                                                                                   |
| Depth                         | 565 [mm]                                                                                                                                                                                   |
| Weight                        | 19,25 [kg]                                                                                                                                                                                 |
| description                   | Sanitary porcelain Also available in CeramicPlus with fastening set for concealed fastening                                                                                                |
| Tap fitting / Tap hole remark | suitable for 1-hole tap fittings, tap hole punched out                                                                                                                                     |
| Overflow remark               | with overflow                                                                                                                                                                              |
| Installation                  | wall-mounted                                                                                                                                                                               |
| material                      | Sanitary porcelain                                                                                                                                                                         |
| Specification texts           | Subway 2.0; Bidet; Sanitary porcelain; Size: 370 x 565 mm; suitable for 1-hole tap fittings, tap hole punched out; with overflow; wall-mounted; with fastening set for concealed fastening |

### 540000