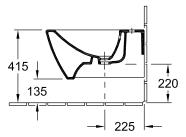

#### 1. POSITION

| Model                         | 540000                                                                                                                                                                                     |
|-------------------------------|--------------------------------------------------------------------------------------------------------------------------------------------------------------------------------------------|
| Collection                    | Subway 2.0                                                                                                                                                                                 |
| PROJECTS                      | DESIGN                                                                                                                                                                                     |
| Width                         | 370 [mm]                                                                                                                                                                                   |
| Depth                         | 565 [mm]                                                                                                                                                                                   |
| Weight                        | 19,25 [kg]                                                                                                                                                                                 |
| description                   | Sanitary porcelain Also available in CeramicPlus with fastening set for concealed fastening                                                                                                |
| Tap fitting / Tap hole remark | suitable for 1-hole tap fittings, tap hole punched out                                                                                                                                     |
| Overflow remark               | with overflow                                                                                                                                                                              |
| Installation                  | wall-mounted                                                                                                                                                                               |
| material                      | Sanitary porcelain                                                                                                                                                                         |
| Specification texts           | Subway 2.0; Bidet; Sanitary porcelain; Size: 370 x 565 mm; suitable for 1-hole tap fittings, tap hole punched out; with overflow; wall-mounted; with fastening set for concealed fastening |

### 540000