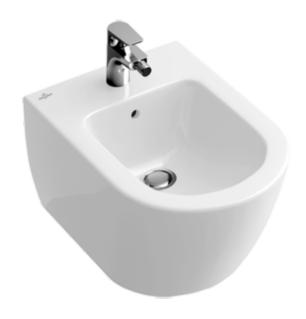

#### 1. POSITION

| Model                         | 540000                                                                                                                                                                                     |
|-------------------------------|--------------------------------------------------------------------------------------------------------------------------------------------------------------------------------------------|
| Collection                    | Subway 2.0                                                                                                                                                                                 |
| PROJECTS                      | DESIGN                                                                                                                                                                                     |
| Width                         | 370 [mm]                                                                                                                                                                                   |
| Depth                         | 565 [mm]                                                                                                                                                                                   |
| Weight                        | 19,25 [kg]                                                                                                                                                                                 |
| description                   | Sanitary porcelain Also available in CeramicPlus with fastening set for concealed fastening                                                                                                |
| Tap fitting / Tap hole remark | suitable for 1-hole tap fittings, tap hole punched out                                                                                                                                     |
| Overflow remark               | with overflow                                                                                                                                                                              |
| Installation                  | wall-mounted                                                                                                                                                                               |
| material                      | Sanitary porcelain                                                                                                                                                                         |
| Specification texts           | Subway 2.0; Bidet; Sanitary porcelain; Size: 370 x 565 mm; suitable for 1-hole tap fittings, tap hole punched out; with overflow; wall-mounted; with fastening set for concealed fastening |