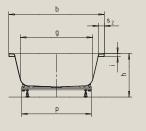

| Model No.                                       |                                 | 144        |
|-------------------------------------------------|---------------------------------|------------|
| External length                                 | а                               | 2000 mm    |
| External width                                  | b                               | 1000 mm    |
| Depth                                           | с                               | 355 mm     |
| Overall height with panel                       | C1                              | 460 mm     |
| Internal length (top)                           | d                               | 1800 mm    |
| Internal length (bottom)                        | e                               | 1680 mm    |
| Internal width (top)                            | f                               | 880 mm     |
| Internal width (bottom)                         | g                               | 755 mm     |
| Height with feet                                | h                               | 455-470 mm |
| Height of rim                                   | i                               | 32 mm      |
| Distance top edge to centre of overflow hole    | j                               | 65 mm      |
| Distance tub edge to centre of drain hole       | k                               | 1000 mm    |
| Diameter of overflow hole                       | I                               | 52 mm      |
| Diameter of drain hole                          | m                               | 90 mm      |
| Distance foot end of tub edge to centre of foot | n                               | 325 mm     |
| Distance between the feet                       | 0                               | 450 mm     |
| Max. width of feet                              | р                               | 730 mm     |
| Width of rim (foot end; lengthwise)             | s <sub>1</sub> ; s <sub>2</sub> | 100; 60 mm |
| Distance between centre holes                   | u                               | 425 mm     |
| Water volume** in litres                        |                                 | 240        |
| Weight of the enamelled bath tub in kg          |                                 | 70         |