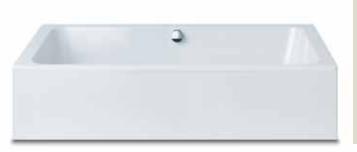

## BASSINO

- straightlined, purist design
- cushion included in scope of supply allows the bather to float as if in the open ocean
- can also be used to take a shower
- bath shelf for use as a seat or for storage available as an optional extra
- made of Kaldewei steel enamel 3.5 mm
- also available with panel