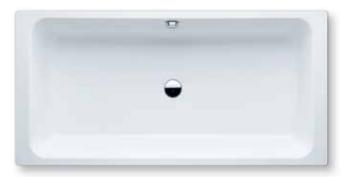

## BASSINO

- straightlined, purist design
- cushion included in scope of supply allows the bather to float as if in the open ocean
- can also be used to take a shower
- bath shelf for use as a seat or for storage available as an optional extra
- made of Kaldewei steel enamel 3.5 mm
- also available with panel