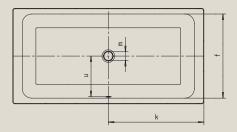

| Model No.                                       |                                 | 144        |
|-------------------------------------------------|---------------------------------|------------|
| External length                                 | а                               | 2000 mm    |
| External width                                  | b                               | 1000 mm    |
| Depth                                           | с                               | 355 mm     |
| Overall height with panel                       | C1                              | 460 mm     |
| Internal length (top)                           | d                               | 1800 mm    |
| Internal length (bottom)                        | e                               | 1680 mm    |
| Internal width (top)                            | f                               | 880 mm     |
| Internal width (bottom)                         | g                               | 755 mm     |
| Height with feet                                | h                               | 455-470 mm |
| Height of rim                                   | i                               | 32 mm      |
| Distance top edge to centre of overflow hole    | j                               | 65 mm      |
| Distance tub edge to centre of drain hole       | k                               | 1000 mm    |
| Diameter of overflow hole                       | I                               | 52 mm      |
| Diameter of drain hole                          | m                               | 90 mm      |
| Distance foot end of tub edge to centre of foot | n                               | 325 mm     |
| Distance between the feet                       | 0                               | 450 mm     |
| Max. width of feet                              | р                               | 730 mm     |
| Width of rim (foot end; lengthwise)             | s <sub>1</sub> ; s <sub>2</sub> | 100; 60 mm |
| Distance between centre holes                   | u                               | 425 mm     |
| Water volume** in litres                        |                                 | 240        |
| Weight of the enamelled bath tub in kg          |                                 | 70         |