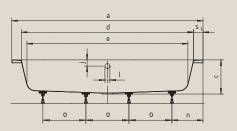

| Model No.                                       |                                 | 144        |
|-------------------------------------------------|---------------------------------|------------|
| External length                                 | а                               | 2000 mm    |
| External width                                  | b                               | 1000 mm    |
| Depth                                           | с                               | 355 mm     |
| Overall height with panel                       | C1                              | 460 mm     |
| Internal length (top)                           | d                               | 1800 mm    |
| Internal length (bottom)                        | e                               | 1680 mm    |
| Internal width (top)                            | f                               | 880 mm     |
| Internal width (bottom)                         | g                               | 755 mm     |
| Height with feet                                | h                               | 455-470 mm |
| Height of rim                                   | i                               | 32 mm      |
| Distance top edge to centre of overflow hole    | j                               | 65 mm      |
| Distance tub edge to centre of drain hole       | k                               | 1000 mm    |
| Diameter of overflow hole                       | I                               | 52 mm      |
| Diameter of drain hole                          | m                               | 90 mm      |
| Distance foot end of tub edge to centre of foot | n                               | 325 mm     |
| Distance between the feet                       | 0                               | 450 mm     |
| Max. width of feet                              | р                               | 730 mm     |
| Width of rim (foot end; lengthwise)             | s <sub>1</sub> ; s <sub>2</sub> | 100; 60 mm |
| Distance between centre holes                   | u                               | 425 mm     |
| Water volume** in litres                        |                                 | 240        |
| Weight of the enamelled bath tub in kg          |                                 | 70         |