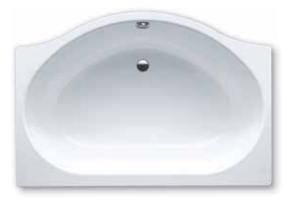

## **DUO POOL**

- 50.5 cm deep tub for submerging
- Iots of space and freedom of movement despite its compact external dimensions
- provides perfect bathing comfort even in small bathrooms
- also available with panel