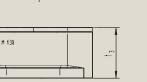

150

Model no.

| Model no.                                       |                                               | 150          |
|-------------------------------------------------|-----------------------------------------------|--------------|
| External length                                 | а                                             | 1500 mm      |
| External width                                  | b                                             | 1000 mm      |
| Depth                                           | c                                             | 505 mm       |
| Internal length (top)                           | d                                             | 1300 mm      |
| Internal length (bottom)                        | e                                             | 1200 mm      |
| Internal width (top)                            | f <sub>1</sub> ; f <sub>2</sub>               | 880 mm       |
| Internal width (bottom)                         | g                                             | 560 mm       |
| Height with feet                                | h                                             | 620-640 mm   |
| Height of rim                                   | i                                             | 50 mm        |
| Distance top edge to centre of overflow hole    | j                                             | 70 mm        |
| Distance tub edge to centre of drain hole       | k                                             | 750 mm       |
| Diameter of overflow hole                       | I                                             | 52 mm        |
| Diameter of drain hole                          | m                                             | 52 mm        |
| Distance foot end of tub edge to centre of base | n                                             | 385 mm       |
| Distance between the feet                       | 0                                             | 730 mm       |
| Max. width of feet                              | p <sub>1</sub> ; p <sub>2</sub>               | 640: 150 mm  |
| Distance tub edge to drilled hole in the middle | ра                                            | 300 mm       |
| Max. overhang                                   | pb                                            | 146 mm       |
| Radius                                          | r <sub>1</sub>                                | 850 mm       |
| Width of rim (lengthwise; diagonal)             | <b>S</b> <sub>1</sub> ; <b>S</b> <sub>2</sub> | 60; 60 mm    |
| Height of base                                  | t <sub>2</sub>                                | 135 mm       |
| Height with support and panel                   | t <sub>3</sub>                                | 640 mm       |
| Distance between centre holes                   | u                                             | 220 mm       |
| Installation dimension                          | W                                             | 800 mm       |
| Distance tub edge (lengthwise) to drain hole    | W <sub>3</sub>                                | 710 mm       |
| Water volume** in litres                        |                                               | 240          |
| Anti-slip                                       |                                               | Ø 435 mm     |
| Full anti-slip                                  |                                               | 850 x 240 mm |
|                                                 |                                               |              |