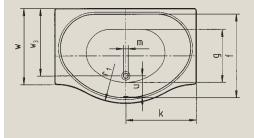

150

Model no.

| Model no.                                       |                                               | 150          |
|-------------------------------------------------|-----------------------------------------------|--------------|
| External length                                 | а                                             | 1500 mm      |
| External width                                  | b                                             | 1000 mm      |
| Depth                                           | c                                             | 505 mm       |
| Internal length (top)                           | d                                             | 1300 mm      |
| Internal length (bottom)                        | e                                             | 1200 mm      |
| Internal width (top)                            | f <sub>1</sub> ; f <sub>2</sub>               | 880 mm       |
| Internal width (bottom)                         | g                                             | 560 mm       |
| Height with feet                                | h                                             | 620-640 mm   |
| Height of rim                                   | i                                             | 50 mm        |
| Distance top edge to centre of overflow hole    | j                                             | 70 mm        |
| Distance tub edge to centre of drain hole       | k                                             | 750 mm       |
| Diameter of overflow hole                       | I                                             | 52 mm        |
| Diameter of drain hole                          | m                                             | 52 mm        |
| Distance foot end of tub edge to centre of base | n                                             | 385 mm       |
| Distance between the feet                       | 0                                             | 730 mm       |
| Max. width of feet                              | p <sub>1</sub> ; p <sub>2</sub>               | 640: 150 mm  |
| Distance tub edge to drilled hole in the middle | ра                                            | 300 mm       |
| Max. overhang                                   | pb                                            | 146 mm       |
| Radius                                          | r <sub>1</sub>                                | 850 mm       |
| Width of rim (lengthwise; diagonal)             | <b>S</b> <sub>1</sub> ; <b>S</b> <sub>2</sub> | 60; 60 mm    |
| Height of base                                  | t <sub>2</sub>                                | 135 mm       |
| Height with support and panel                   | t <sub>3</sub>                                | 640 mm       |
| Distance between centre holes                   | u                                             | 220 mm       |
| Installation dimension                          | W                                             | 800 mm       |
| Distance tub edge (lengthwise) to drain hole    | W <sub>3</sub>                                | 710 mm       |
| Water volume** in litres                        |                                               | 240          |
| Anti-slip                                       |                                               | Ø 435 mm     |
| Full anti-slip                                  |                                               | 850 x 240 mm |
|                                                 |                                               |              |