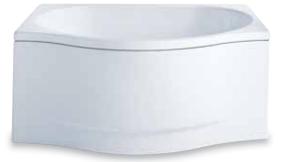

## **DUO POOL**

- 50.5 cm deep tub for submerging
- Iots of space and freedom of movement despite its compact external dimensions
- provides perfect bathing comfort even in small bathrooms
- also available with panel