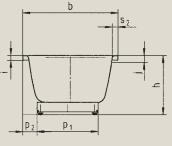

150

Model no.

| Model no.                                       |                                               | 150          |
|-------------------------------------------------|-----------------------------------------------|--------------|
| External length                                 | а                                             | 1500 mm      |
| External width                                  | b                                             | 1000 mm      |
| Depth                                           | c                                             | 505 mm       |
| Internal length (top)                           | d                                             | 1300 mm      |
| Internal length (bottom)                        | e                                             | 1200 mm      |
| Internal width (top)                            | f <sub>1</sub> ; f <sub>2</sub>               | 880 mm       |
| Internal width (bottom)                         | g                                             | 560 mm       |
| Height with feet                                | h                                             | 620-640 mm   |
| Height of rim                                   | i                                             | 50 mm        |
| Distance top edge to centre of overflow hole    | j                                             | 70 mm        |
| Distance tub edge to centre of drain hole       | k                                             | 750 mm       |
| Diameter of overflow hole                       | I                                             | 52 mm        |
| Diameter of drain hole                          | m                                             | 52 mm        |
| Distance foot end of tub edge to centre of base | n                                             | 385 mm       |
| Distance between the feet                       | 0                                             | 730 mm       |
| Max. width of feet                              | p <sub>1</sub> ; p <sub>2</sub>               | 640: 150 mm  |
| Distance tub edge to drilled hole in the middle | ра                                            | 300 mm       |
| Max. overhang                                   | pb                                            | 146 mm       |
| Radius                                          | r <sub>1</sub>                                | 850 mm       |
| Width of rim (lengthwise; diagonal)             | <b>S</b> <sub>1</sub> ; <b>S</b> <sub>2</sub> | 60; 60 mm    |
| Height of base                                  | t <sub>2</sub>                                | 135 mm       |
| Height with support and panel                   | t <sub>3</sub>                                | 640 mm       |
| Distance between centre holes                   | u                                             | 220 mm       |
| Installation dimension                          | W                                             | 800 mm       |
| Distance tub edge (lengthwise) to drain hole    | W <sub>3</sub>                                | 710 mm       |
| Water volume** in litres                        |                                               | 240          |
| Anti-slip                                       |                                               | Ø 435 mm     |
| Full anti-slip                                  |                                               | 850 x 240 mm |
|                                                 |                                               |              |