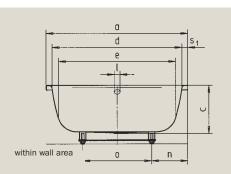

150

Model no.

| Model no.                                       |                                               | 150          |
|-------------------------------------------------|-----------------------------------------------|--------------|
| External length                                 | а                                             | 1500 mm      |
| External width                                  | b                                             | 1000 mm      |
| Depth                                           | c                                             | 505 mm       |
| Internal length (top)                           | d                                             | 1300 mm      |
| Internal length (bottom)                        | e                                             | 1200 mm      |
| Internal width (top)                            | f <sub>1</sub> ; f <sub>2</sub>               | 880 mm       |
| Internal width (bottom)                         | g                                             | 560 mm       |
| Height with feet                                | h                                             | 620-640 mm   |
| Height of rim                                   | i                                             | 50 mm        |
| Distance top edge to centre of overflow hole    | j                                             | 70 mm        |
| Distance tub edge to centre of drain hole       | k                                             | 750 mm       |
| Diameter of overflow hole                       | I                                             | 52 mm        |
| Diameter of drain hole                          | m                                             | 52 mm        |
| Distance foot end of tub edge to centre of base | n                                             | 385 mm       |
| Distance between the feet                       | 0                                             | 730 mm       |
| Max. width of feet                              | p <sub>1</sub> ; p <sub>2</sub>               | 640: 150 mm  |
| Distance tub edge to drilled hole in the middle | ра                                            | 300 mm       |
| Max. overhang                                   | pb                                            | 146 mm       |
| Radius                                          | r <sub>1</sub>                                | 850 mm       |
| Width of rim (lengthwise; diagonal)             | <b>S</b> <sub>1</sub> ; <b>S</b> <sub>2</sub> | 60; 60 mm    |
| Height of base                                  | t <sub>2</sub>                                | 135 mm       |
| Height with support and panel                   | t <sub>3</sub>                                | 640 mm       |
| Distance between centre holes                   | u                                             | 220 mm       |
| Installation dimension                          | W                                             | 800 mm       |
| Distance tub edge (lengthwise) to drain hole    | W <sub>3</sub>                                | 710 mm       |
| Water volume** in litres                        |                                               | 240          |
| Anti-slip                                       |                                               | Ø 435 mm     |
| Full anti-slip                                  |                                               | 850 x 240 mm |
|                                                 |                                               |              |