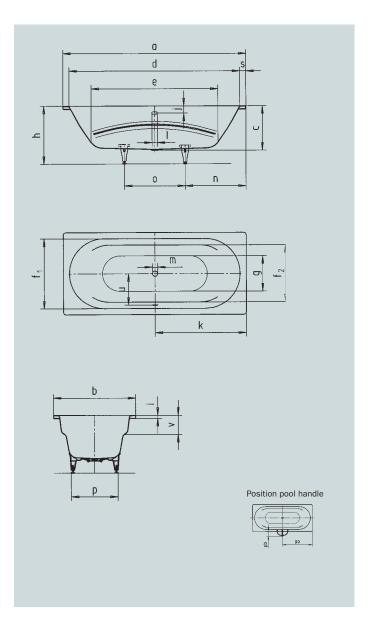

## **VAIO DUO**

- bathing with a friend: two identical back rests and centrally positioned outlet
- with integrated arm rests
- classic four-cornered model

| Model no.                                       |               | 950          |
|-------------------------------------------------|---------------|--------------|
| External length                                 | а             | 1800 mm      |
| External width                                  | b             | 800 mm       |
| Depth                                           | С             | 430 mm       |
| Internal length (top)                           | d             | 1680 mm      |
| Internal length (bottom)                        | е             | 1248 mm      |
| Internal width (top)                            | $f_1$ ; $f_2$ | 680; 555 mm  |
| Internal width (bottom)                         | g             | 343 mm       |
| Height with feet                                | h             | 550-590 mm   |
| Height of rim                                   | i             | 32 mm        |
| Distance top edge to centre of overflow hole    | j             | 70 mm        |
| Distance tub edge to centre of drain hole       | k             | 900 mm       |
| Diameter of overflow hole                       | 1             | 52 mm        |
| Diameter of drain hole                          | m             | 52 mm        |
| Distance foot end of tub edge to centre of base | n             | 600 mm       |
| Distance between the feet                       | 0             | 600 mm       |
| Max. width of feet                              | р             | 455 mm       |
| Distance tub edge to drilled hole in the middle | pa            | 900 mm       |
| Max. overhang                                   | pb            | 146 mm       |
| Width of rim (foot end)                         | S             | 60 mm        |
| Distance between centre holes                   | u             | 332 mm       |
| Armrest depth                                   | V             | 180 mm       |
| Water volume** in litres                        |               | 155          |
| Anti-slip                                       |               | Ø 435 mm     |
| Full anti-slip                                  |               | 900 x 300 mm |