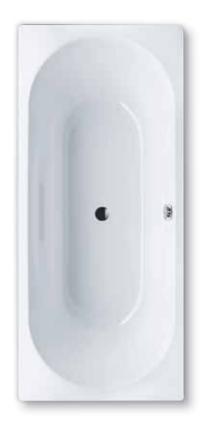

## **VAIO DUO**

- bathing with a friend: two identical back rests and centrally positioned outlet
- with integrated arm rests
- classic four-cornered model

| Model no.                                       |               | 950          |
|-------------------------------------------------|---------------|--------------|
| External length                                 | а             | 1800 mm      |
| External width                                  | b             | 800 mm       |
| Depth                                           | С             | 430 mm       |
| Internal length (top)                           | d             | 1680 mm      |
| Internal length (bottom)                        | е             | 1248 mm      |
| Internal width (top)                            | $f_1$ ; $f_2$ | 680; 555 mm  |
| Internal width (bottom)                         | g             | 343 mm       |
| Height with feet                                | h             | 550-590 mm   |
| Height of rim                                   | i             | 32 mm        |
| Distance top edge to centre of overflow hole    | j             | 70 mm        |
| Distance tub edge to centre of drain hole       | k             | 900 mm       |
| Diameter of overflow hole                       | 1             | 52 mm        |
| Diameter of drain hole                          | m             | 52 mm        |
| Distance foot end of tub edge to centre of base | n             | 600 mm       |
| Distance between the feet                       | 0             | 600 mm       |
| Max. width of feet                              | р             | 455 mm       |
| Distance tub edge to drilled hole in the middle | pa            | 900 mm       |
| Max. overhang                                   | pb            | 146 mm       |
| Width of rim (foot end)                         | S             | 60 mm        |
| Distance between centre holes                   | u             | 332 mm       |
| Armrest depth                                   | V             | 180 mm       |
| Water volume** in litres                        |               | 155          |
| Anti-slip                                       |               | Ø 435 mm     |
| Full anti-slip                                  |               | 900 x 300 mm |